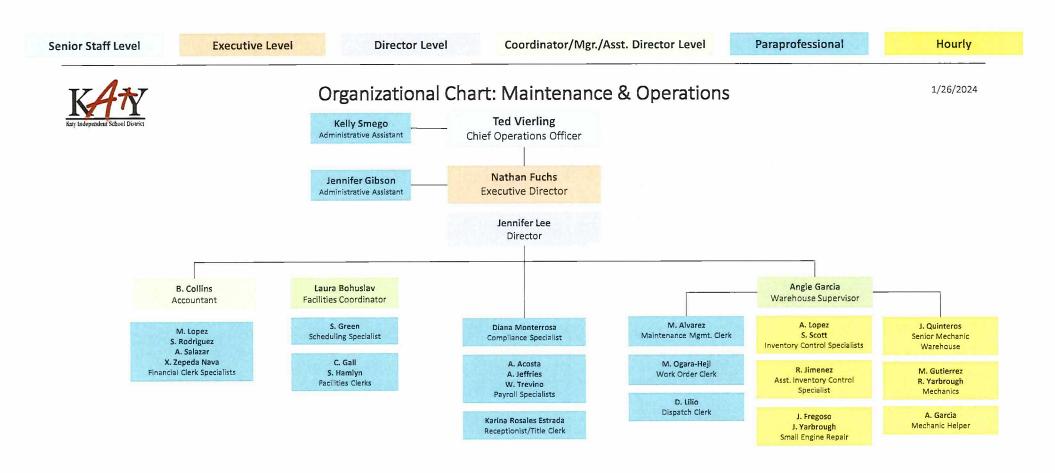

## Organizational Chart: M & O Special Projects

1/26/2024

M&O - Craft Special Projects

M&O - Lee Support Services