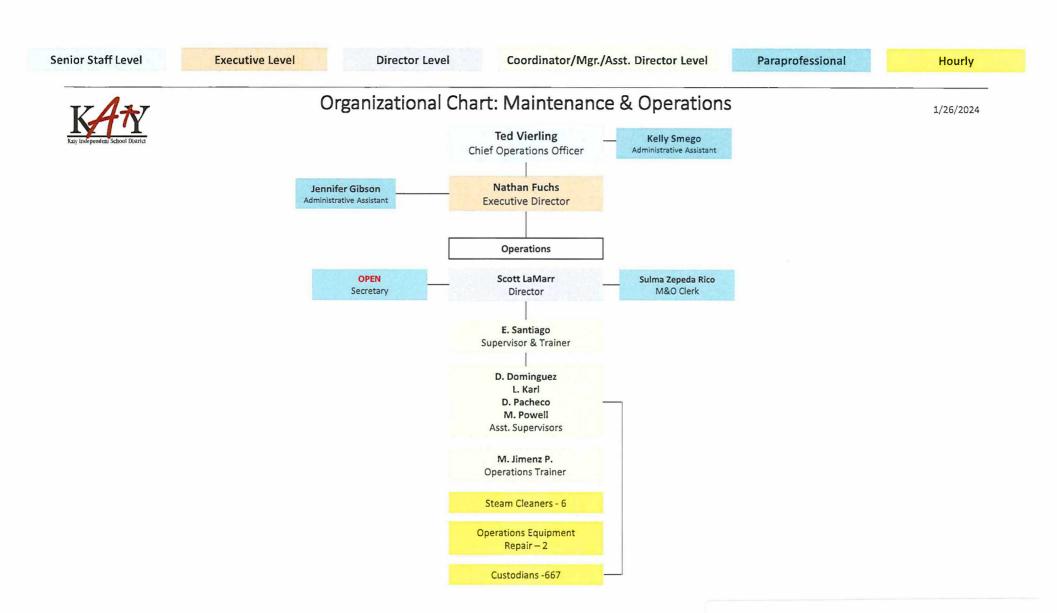

## Organizational Chart: M & O Special Projects

1/26/2024

M&O - Craft Special Projects

M&O - Lee Support Services