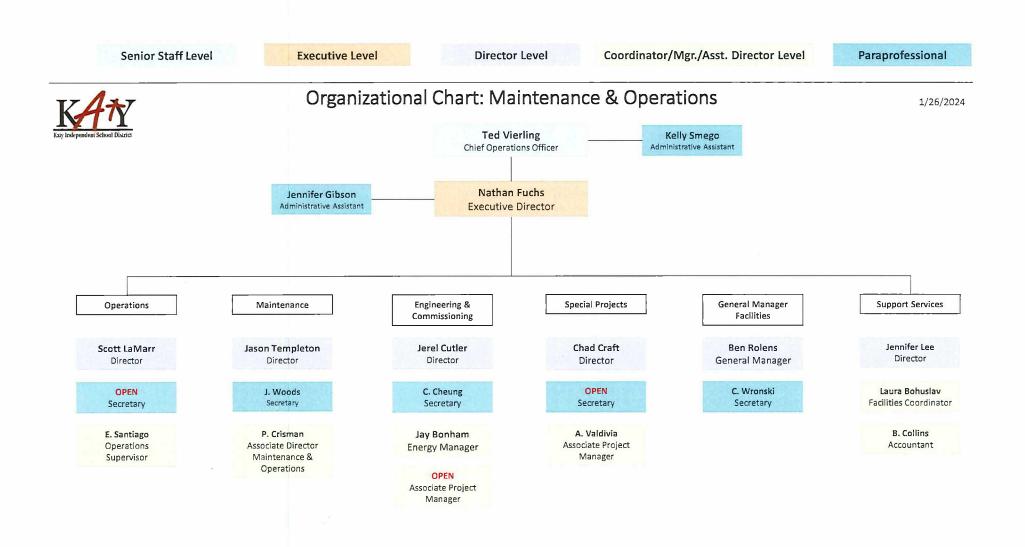

M&O Fuchs-High Level

**Executive Level Director Level** Coordinator/Mgr./Asst. Director Level Paraprofessional Hourly Senior Staff Level Organizational Chart: Maintenance & Operations 1/26/2024 Ted Vierling Kelly Smego Chief Operations Officer Administrative Assistant Nathan Fuchs Jennifer Gibson Administrative Assistant **Executive Director** Jason Templeton Director Peter Crisman Associate Director Maintenance & Operations Maintenance Area Maintenance Area Maintenance Area Maintenance Area Team 3 Team 4 Team 1 Team 2 W. Vasquez A. DeLeon D. Sanchez-DeJarmy M. Rodriguez Supervisor Supervisor Supervisor Supervisor Asst. Area Supervisor - 1 Master Plumber/Electrician -2 Master Plumber/Electrician -2 Master Plumber/Electrician -2 Master Plumber/Electrician -2 Plumber Journeyman – 2 Plumber Journeyman – 2 Plumber Journeyman - 2 Plumber Journeyman - 2 Electrician Journeyman – 2 Electrician Journeyman – 2 Electrician Journeyman - 2 Electrician Journeyman – 2 Area Crew Lead - 1 Senior General Maintenance - 3 Locksmith - 1 General Maintenance -5 Locksmith - 1 General Maintenance Staff - 5 Senior Painter - 1 General Maintenance Staff - 5 General Maintenance -5 Senior Painter - 1 Senior Painter - 1 Painter - 2 Painter - 2 Senior Painter - 1 MEP Helper - 1 Painter - 2 MEP Helper - 1 Painter - 2 MEP Helper - 1 Utility Maintenance-3 Ag Grounds - 1 MEP Helper - 1 Utility Maintenance- 4 Utility Maintenance- 4 Grounds-8 Utility Maintenance-3 Grounds - 9 Grounds - 10 Grounds - 8